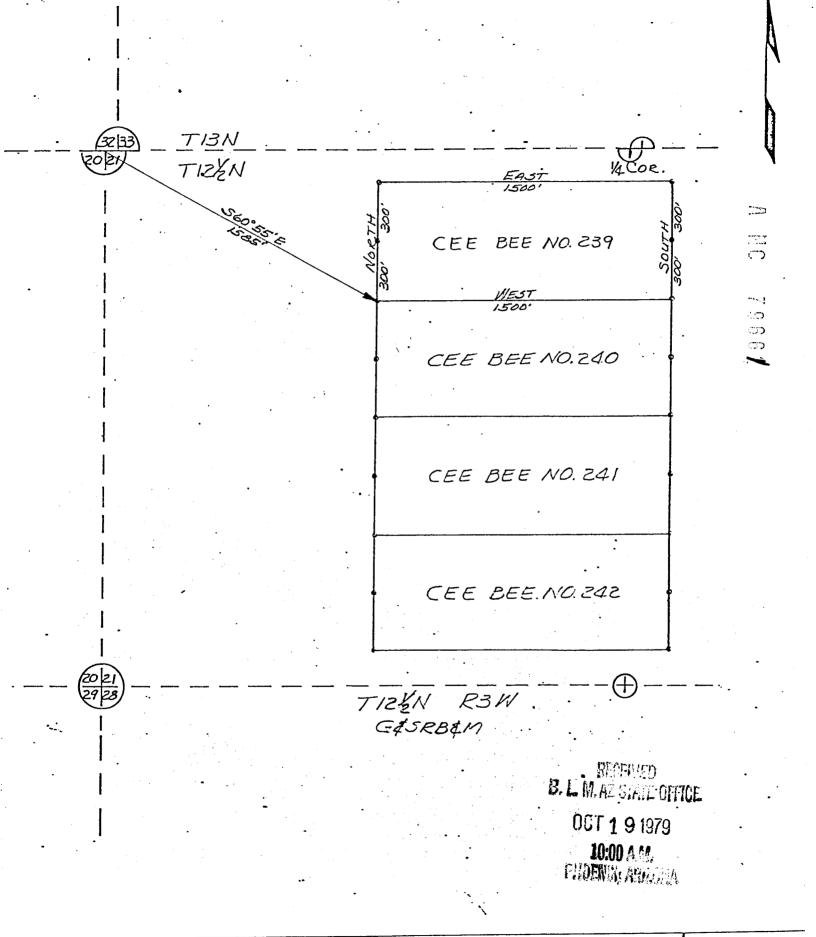

P

| The <u>CEE BEE NO.</u> Z | Z9LODE             | ииіис с  | CLAIM is       | owned    |
|--------------------------|--------------------|----------|----------------|----------|
| by Phelps Dodge Corp     | poration, who      | se curi  | ent mai        | ling     |
| address is Highway       | 92, Bisbee, A      | rizona,  | 85603 <i>:</i> | The      |
| olaim was located or     | 1 June 15,         | 1970 and | l is situ      | uated in |
| SE:                      | k, Section _2      | T/Z      | 5NR314         | - and,   |
|                          | , Section <u>2</u> |          |                |          |
|                          | , Section _        | T        | R              | and,     |
|                          | ኢ, Section _       |          |                | _,       |
| Gila and Salt River      | Base and Mer       | cidian,  | in the         | State or |
| Arizona.                 | •,                 |          |                |          |

RECENTED

B. L. M. AZ STATE OFFICE

OCT 1 9 1979

10:00 A.M.
PHOENIN, APRIZONA

| EAST                     |                 |
|--------------------------|-----------------|
| CEE BEE NO. 229          | CEE BEE NO. 230 |
| 1506.<br>CEE BEE NO. 232 | CEE BEE NO. 231 |
| CEE BEE NO. 233.         | CEE BEE NO. 234 |
| CEE BEE NO. 236          | CEE BEE NO. 235 |
| CEE BEE NO. 237          | CEE BEE NO. 238 |

PLAT OF CEE BEE NO. 229 LODE MINING CLAIM PHELPS DODGE CORPORATION COPPER BASIN MINING DISTRICT YAVAPAI COUNTY, ARIZONA

GESRBEAN M. AZ STATE OFFICE

OCT 1 9 1979

**10:00** A.M. Phoenix: Arizona

SCALE 1"= 500