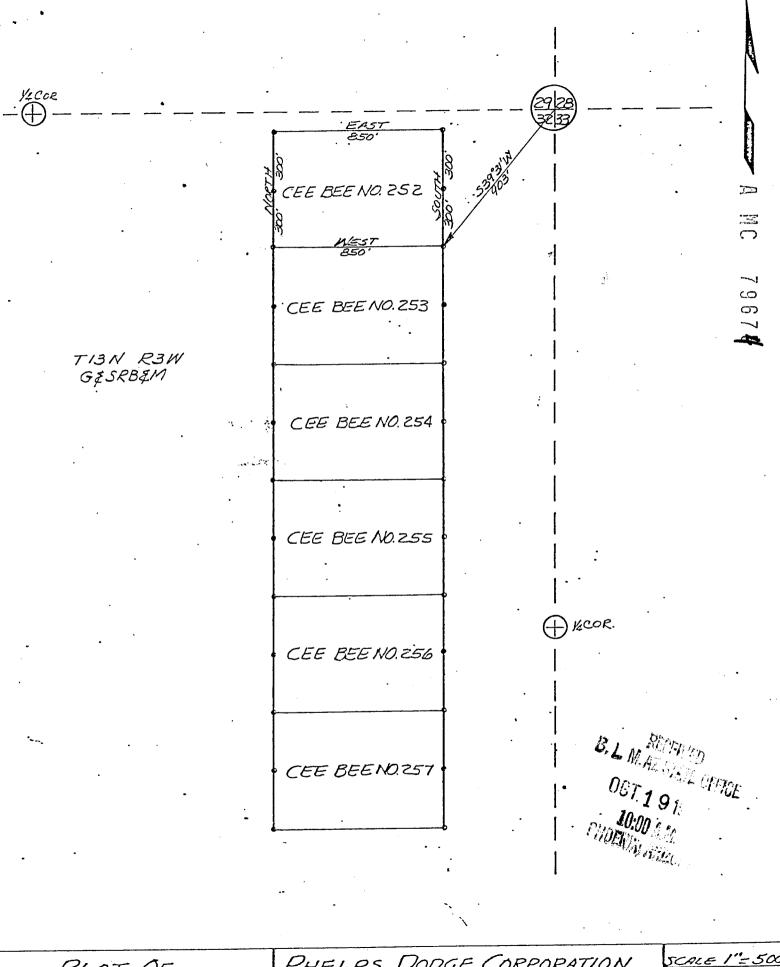

P

| The <u>CEE BEE NO.</u> Z | Z9LODE             | ииіис с  | CLAIM is       | owned    |
|--------------------------|--------------------|----------|----------------|----------|
| by Phelps Dodge Corp     | poration, who      | se curi  | ent mai        | ling     |
| address is Highway       | 92, Bisbee, A      | rizona,  | 85603 <i>:</i> | The      |
| olaim was located or     | 1 June 15,         | 1970 and | l is situ      | uated in |
| SE:                      | k, Section _2      | T/Z      | 5NR314         | - and,   |
|                          | , Section <u>2</u> |          |                |          |
|                          | , Section _        | T        | R              | and,     |
|                          | ኢ, Section _       |          |                | _,       |
| Gila and Salt River      | Base and Mer       | cidian,  | in the         | State or |
| Arizona.                 | •,                 |          |                |          |

RECENTED

B. L. M. AZ STATE OFFICE

OCT 1 9 1979

10:00 A.M.
PHOENIN, APRIZONA

| EAST                     |                 |
|--------------------------|-----------------|
| CEE BEE NO. 229          | CEE BEE NO. 230 |
| 1506.<br>CEE BEE NO. 232 | CEE BEE NO. 231 |
| CEE BEE NO. 233.         | CEE BEE NO. 234 |
| CEE BEE NO. 236          | CEE BEE NO. 235 |
| CEE BEE NO. 237          | CEE BEE NO. 238 |

PLAT OF CEE BEE NO. 229 LODE MINING CLAIM PHELPS DODGE CORPORATION COPPER BASIN MINING DISTRICT YAVAPAI COUNTY, ARIZONA

GESRBEAN M. AZ STATE OFFICE

OCT 1 9 1979

**10:00** A.M. Phoenix: Arizona

SCALE 1"= 500