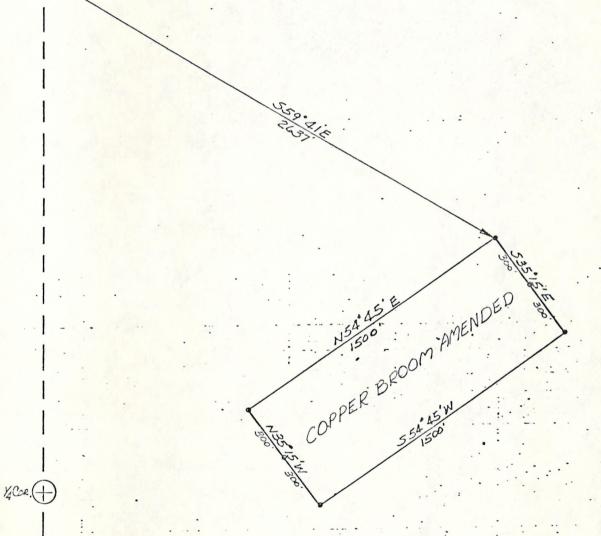

Box Number= AZ15240

Claim Begin-End: AMC078902-AMC079732

6 Location Notices-Amendments and Supporting Documents

| I do hereby certify that the within in                                                                                           | ecorded at the request of M. W. G.B. Official Record                                                                                                                                              |
|----------------------------------------------------------------------------------------------------------------------------------|---------------------------------------------------------------------------------------------------------------------------------------------------------------------------------------------------|
| WITNESS my hand and official seal the day and year first ab                                                                      | County, Arizona.                                                                                                                                                                                  |
| INDEXED MICROFILMED                                                                                                              | By A Lewis L. August Deputy                                                                                                                                                                       |
|                                                                                                                                  | Mining Location DE CLAIM                                                                                                                                                                          |
| TO ALL WHOM IT MAY CONCERN:                                                                                                      |                                                                                                                                                                                                   |
| This Mining Claim, the name of which is th                                                                                       | e Cee Bee No. 229                                                                                                                                                                                 |
| Mining Claim, situate on land belonging to the                                                                                   | United States of America, and in which there are valu-                                                                                                                                            |
| able mineral deposits, was entered upon and la                                                                                   | acated for the purpose of exploration and purchase by                                                                                                                                             |
|                                                                                                                                  | ige corp.                                                                                                                                                                                         |
| (LOCATOR MUST INSERT EITHER "A CITIZEN OF THE UNITED STATES," OR "                                                               | WHO HAS DECLARED HIS INTENTION TO BECOME A CITIZEN OF THE UNITED STATES.")                                                                                                                        |
| The langth of the day of                                                                                                         | June , 1970                                                                                                                                                                                       |
| Fasterly                                                                                                                         | and We claim 50 feet in a                                                                                                                                                                         |
| the center of the discovery point of which the                                                                                   | feet in a Westerly direction from                                                                                                                                                                 |
| foot in width of the surface                                                                                                     | notice is posted, lengthwise of the claim together with                                                                                                                                           |
| general course of the lode deposit and annuity                                                                                   | grounds, on each side of the center of said claim. The                                                                                                                                            |
| general course of the lode deposit and premises is to the                                                                        | from the                                                                                                                                                                                          |
|                                                                                                                                  | Casses Basin                                                                                                                                                                                      |
| County in the State of Arizona, about                                                                                            | Copper Basin Mining District, in                                                                                                                                                                  |
| in a Santh was to die                                                                                                            | D 11 1                                                                                                                                                                                            |
| To Sections 2010                                                                                                                 | direction from Prescott, ARIZ.                                                                                                                                                                    |
| T121/21/ P21/10                                                                                                                  | 4 50 2 4 11                                                                                                                                                                                       |
| T121/2N, R3W, G                                                                                                                  | a J.K. D & M.                                                                                                                                                                                     |
| at a point in a Easterly direction direction the discovery point (at which this notice is posted)                                | Bears 551°10W 175 Fee c. 29 T/21/2N, R3W, G&SR. B&M on feet from he being in the center of the Easterty                                                                                           |
| hence Westerly 1500 feet to a Southwest corner of said claim o a 2"x2" x4' Post at the center of the hence Northerly 300 feet to | feet to a 2"x2"x4" Post  corner of said claim;  2"x2"x4" Post being at the  m; thence Northerly 300 feet  Westerly end of this claim;  a 2"x2" x4" Post, being at the  thence Easterly, 1500 feet |
| o a 2"x2"x4' Post at the                                                                                                         | e Northesst corner of said claim;                                                                                                                                                                 |
| hence Southerly 300 feet                                                                                                         | to the place of heginning                                                                                                                                                                         |
| Dated and posted on the grounds this                                                                                             | 5 3                                                                                                                                                                                               |
|                                                                                                                                  | 0110                                                                                                                                                                                              |
|                                                                                                                                  | the ps Dodge Corp                                                                                                                                                                                 |
| 6:19 -500 Witness                                                                                                                | Dy Sand Ulling                                                                                                                                                                                    |
| 800K 613 PAGE 509 Witness                                                                                                        | Locator(s)                                                                                                                                                                                        |
| TATE OF ARIZONA SS.                                                                                                              | I hereby certify that the within instrument was                                                                                                                                                   |
| itness my hand and Official Seal                                                                                                 | filed and recorded at request of                                                                                                                                                                  |
| Fee \$1.00                                                                                                                       | OCT 1 9 1979                                                                                                                                                                                      |
| County Recorder                                                                                                                  |                                                                                                                                                                                                   |
| Deputy                                                                                                                           | 10:00 A.M.                                                                                                                                                                                        |
| ndexed   Photostat   Blotted   Compared                                                                                          | Date                                                                                                                                                                                              |
| Docket                                                                                                                           | Page                                                                                                                                                                                              |
| Docket                                                                                                                           | Page                                                                                                                                                                                              |