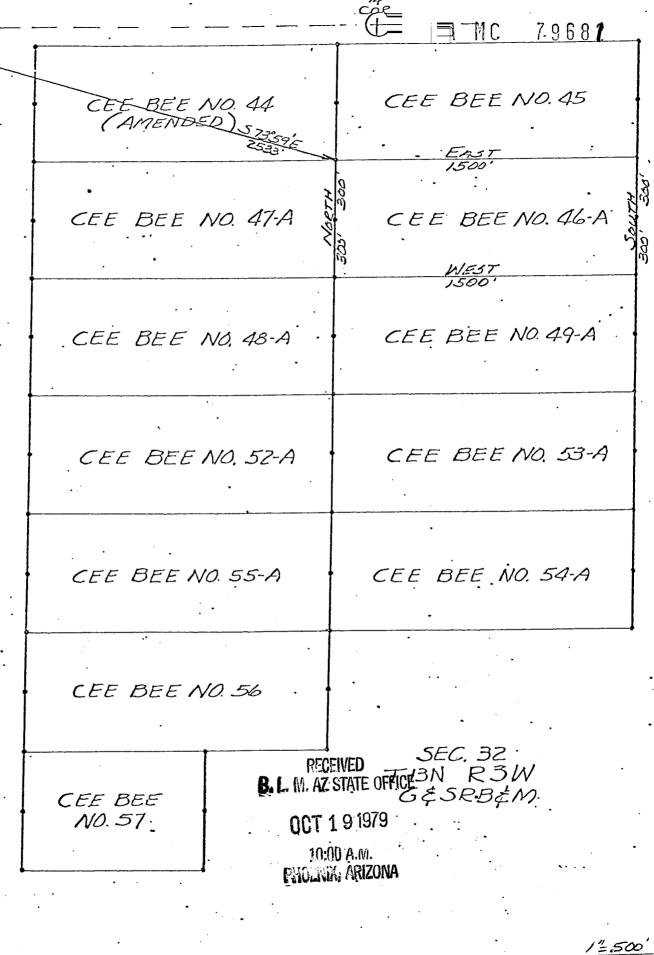

RECENTED

B. L. M. AZ STATE OFFICE

OCT 1 9 1979

10:00 A.M.
PHOENIN, APRIZONA

| EAST                     |                 |
|--------------------------|-----------------|
| CEE BEE NO. 229          | CEE BEE NO. 230 |
| 1506.<br>CEE BEE NO. 232 | CEE BEE NO. 231 |
| CEE BEE NO. 233.         | CEE BEE NO. 234 |
| CEE BEE NO. 236          | CEE BEE NO. 235 |
| CEE BEE NO. 237          | CEE BEE NO. 238 |