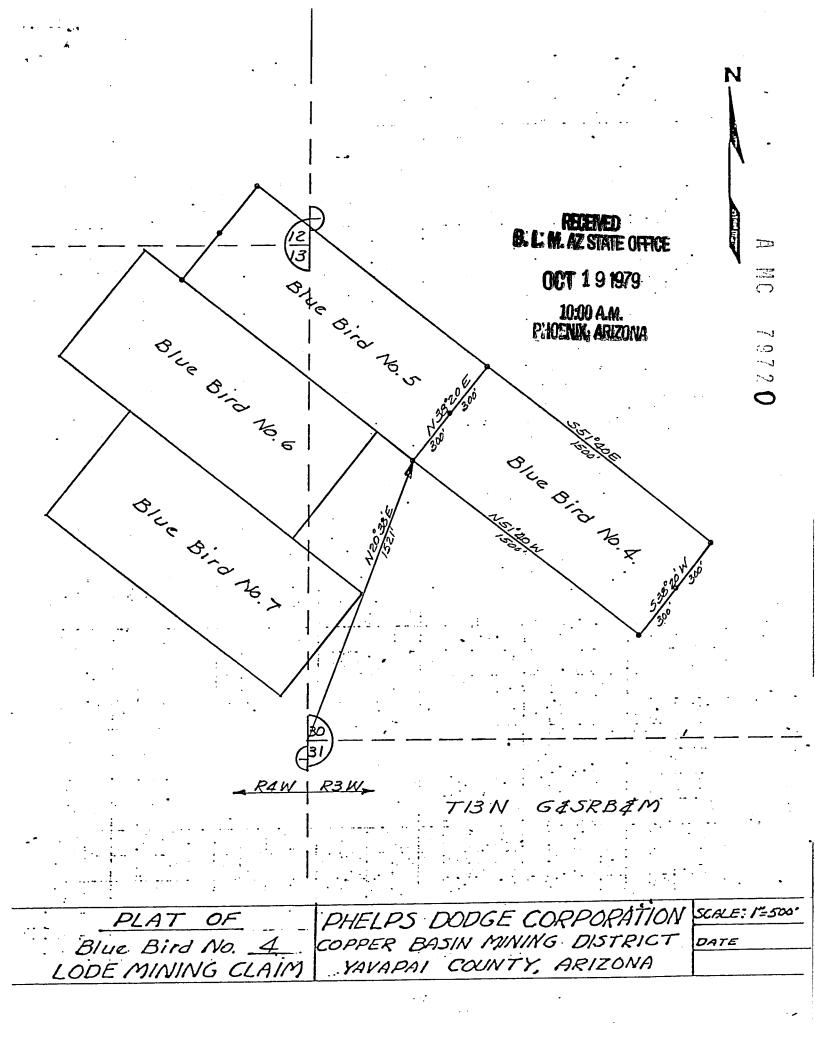

4 LODE MINING CLAIM is owned               |   |
|------------------------------------------------------------|---|
| Phelps Dodge Corporation, whose current mailing            |   |
| dress is Highway 92, Bisbee, Arizona, 85603. The           |   |
| laim was located on <u>FEB, 11, 1963</u> and is situated i | n |
| SW <sup>え</sup> , Section <u>30 T/3ペ R 3 W</u> and,        |   |
| 大, SectionT R and,                                         |   |
| 大, SectionT R and,                                         |   |
|                                                            |   |
| la and Salt River Base and Meridian, in the State o        | f |
| rizona.                                                    |   |

RECEIVED

B. L. M. AZ STATE OFFICE

OCT 1 9 1979

10:00 A.M.
PHOENIX, ARIZONA



| - STATE OF ARIZONA. County of Yavepal-ss. (325)  I do hereby certify that the within instrument was filed and recorded at the request of 6, 0, Rue Ren on 711  A.D., 196  9:00  o'clock A oc 8-2 Official Records