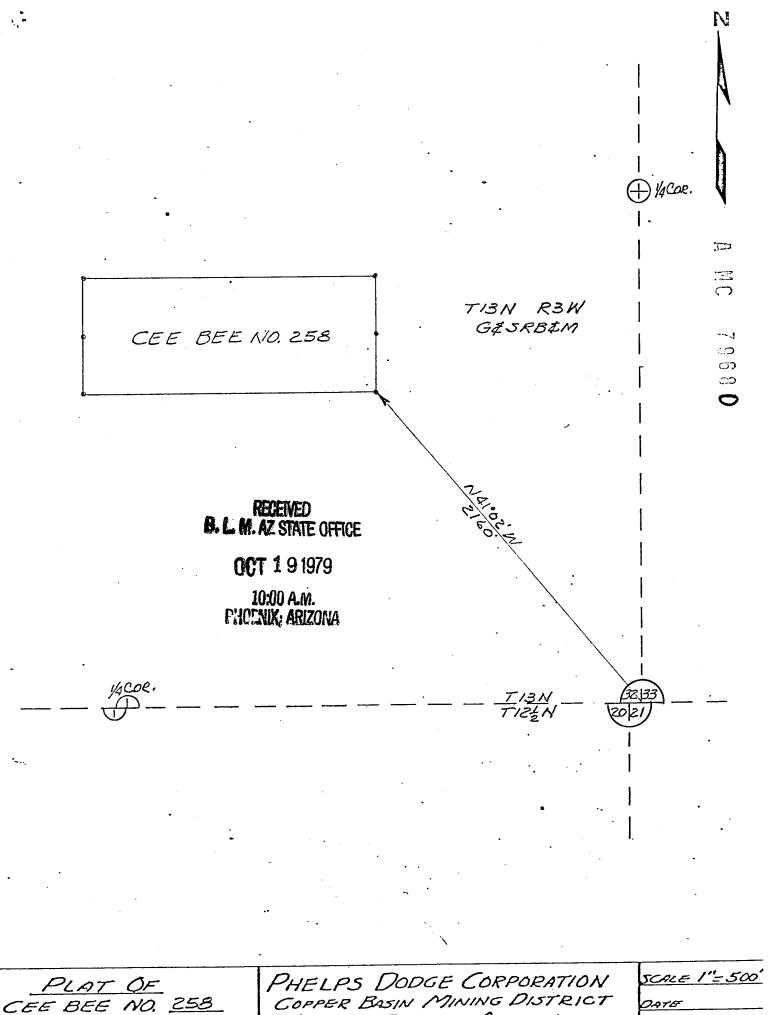

PLAT OF CEE BEE NO. 229 LODE MINING CLAIM PHELPS DODGE CORPORATION COPPER BASIN MINING DISTRICT YAVAPAI COUNTY, ARIZONA

GESRBEAN M. AZ STATE OFFICE

OCT 1 9 1979

**10:00** A.M. Phoenix: Arizona

SCALE 1"= 500