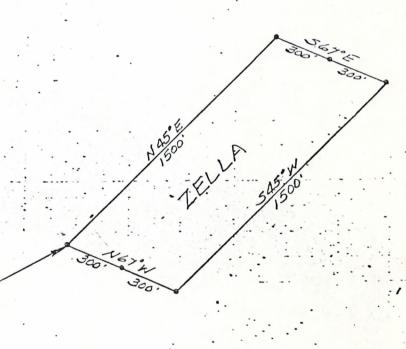

Box Number= AZ15240

Claim Begin-End: AMC078902-AMC079732

6 Location Notices-Amendments and Supporting Documents

| I do hereby certify that the within in                                                                                           | ecorded at the request of M. W. G.B. Official Record                                                                                                                                              |
|----------------------------------------------------------------------------------------------------------------------------------|---------------------------------------------------------------------------------------------------------------------------------------------------------------------------------------------------|
| WITNESS my hand and official seal the day and year first ab                                                                      | County, Arizona.                                                                                                                                                                                  |
| INDEXED MICROFILMED                                                                                                              | By A Lewis L. August Deputy                                                                                                                                                                       |
|                                                                                                                                  | Mining Location DE CLAIM                                                                                                                                                                          |
| TO ALL WHOM IT MAY CONCERN:                                                                                                      |                                                                                                                                                                                                   |
| This Mining Claim, the name of which is th                                                                                       | e Cee Bee No. 229                                                                                                                                                                                 |
| Mining Claim, situate on land belonging to the                                                                                   | United States of America, and in which there are valu-                                                                                                                                            |
| able mineral deposits, was entered upon and la                                                                                   | acated for the purpose of exploration and purchase by                                                                                                                                             |
|                                                                                                                                  | ige corp.                                                                                                                                                                                         |
| (LOCATOR MUST INSERT EITHER "A CITIZEN OF THE UNITED STATES," OR "                                                               | WHO HAS DECLARED HIS INTENTION TO BECOME A CITIZEN OF THE UNITED STATES.")                                                                                                                        |
| The langth of the day of                                                                                                         | June , 1970                                                                                                                                                                                       |
| Fasterly                                                                                                                         | and We claim 50 feet in a                                                                                                                                                                         |
| the center of the discovery point of which the                                                                                   | feet in a Westerly direction from                                                                                                                                                                 |
| foot in width of the surface                                                                                                     | notice is posted, lengthwise of the claim together with                                                                                                                                           |
| general course of the lode deposit and annuity                                                                                   | grounds, on each side of the center of said claim. The                                                                                                                                            |
| general course of the lode deposit and premises is to the                                                                        | from the                                                                                                                                                                                          |
|                                                                                                                                  | Casses Basin                                                                                                                                                                                      |
| County in the State of Arizona, about                                                                                            | Copper Basin Mining District, in                                                                                                                                                                  |
| in a Santh was to die                                                                                                            | D 11 1                                                                                                                                                                                            |
| To Sections 2010                                                                                                                 | direction from Prescott, ARIZ.                                                                                                                                                                    |
| T121/21/ P21/10                                                                                                                  | 4 50 2 4 11                                                                                                                                                                                       |
| T121/2N, R3W, G                                                                                                                  | a J.K. D & M.                                                                                                                                                                                     |
| at a point in a Easterly direction direction the discovery point (at which this notice is posted)                                | Bears 551°10W 175 Fee c. 29 T/21/2N, R3W, G&SR. B&M on feet from he being in the center of the Easterty                                                                                           |
| hence Westerly 1500 feet to a Southwest corner of said claim o a 2"x2" x4' Post at the center of the hence Northerly 300 feet to | feet to a 2"x2"x4" Post  corner of said claim;  2"x2"x4" Post being at the  m; thence Northerly 300 feet  Westerly end of this claim;  a 2"x2" x4" Post, being at the  thence Easterly, 1500 feet |
| o a 2"x2"x4' Post at the                                                                                                         | e Northesst corner of said claim;                                                                                                                                                                 |
| hence Southerly 300 feet                                                                                                         | to the place of heginning                                                                                                                                                                         |
| Dated and posted on the grounds this                                                                                             | 5 3                                                                                                                                                                                               |
|                                                                                                                                  | 0110                                                                                                                                                                                              |
|                                                                                                                                  | the ps Dodge Corp                                                                                                                                                                                 |
| 6:19 -500 Witness                                                                                                                | Dy Sand Ulling                                                                                                                                                                                    |
| 800K 613 PAGE 509 Witness                                                                                                        | Locator(s)                                                                                                                                                                                        |
| TATE OF ARIZONA SS.                                                                                                              | I hereby certify that the within instrument was                                                                                                                                                   |
| itness my hand and Official Seal                                                                                                 | filed and recorded at request of                                                                                                                                                                  |
| Fee \$1.00                                                                                                                       | OCT 1 9 1979                                                                                                                                                                                      |
| County Recorder                                                                                                                  |                                                                                                                                                                                                   |
| Deputy                                                                                                                           | 10:00 A.M.                                                                                                                                                                                        |
| ndexed   Photostat   Blotted   Compared                                                                                          | Date                                                                                                                                                                                              |
| Docket                                                                                                                           | Page                                                                                                                                                                                              |
| Docket                                                                                                                           | Page                                                                                                                                                                                              |