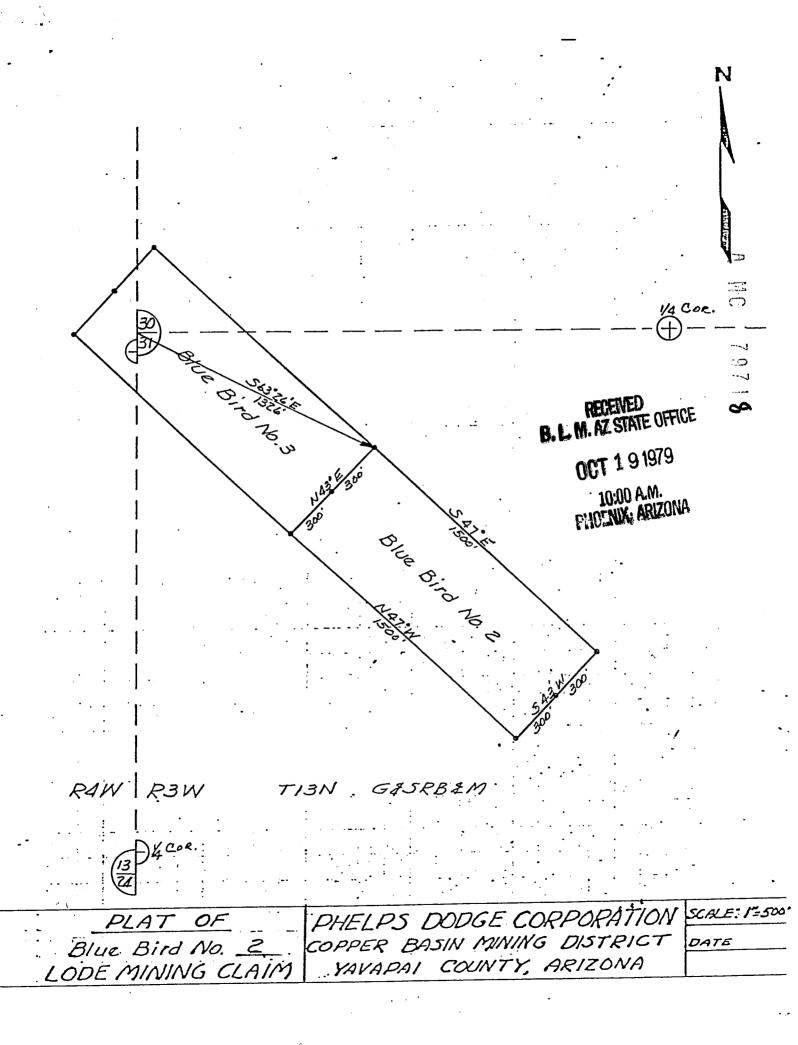

RECEIVED

B. L. M. AZ STATE OFFICE

OCT 1 9 1979

10:00 A.M.
FIJOENIX, ARIZONA

| TATE OF ARIZONA, County of Yavapai-                                                                         | 3 0 0 0                                                                          |
|-------------------------------------------------------------------------------------------------------------|----------------------------------------------------------------------------------|
| I do hereby certify that the within in filed and recorde                                                    | ed at the request of Aladge Carp.                                                |
| Page 5// Records of Yavapai Count                                                                           | by, Arizona.                                                                     |
| WITNESS my hand and official seal the day and year first above v                                            | written. ORMA R. MARQUART, County Recorder                                       |
| 40 tm                                                                                                       | Benefit M. Humili Deputy                                                         |
|                                                                                                             | ing Tanting                                                                      |
| Notice of Min                                                                                               |                                                                                  |
| LODE C                                                                                                      | LAIM                                                                             |
| TO ALL WHOM IT MAY CONCERN:                                                                                 | Cee Bee No. 231                                                                  |
| This Mining Claim, the name of which is the                                                                 |                                                                                  |
| Mining Claim, situate on land belonging to the Unite<br>able mineral deposits, was entered upon and lacated |                                                                                  |
|                                                                                                             |                                                                                  |
| Therps warge                                                                                                | orp.                                                                             |
| (LOCATOR MUST INSERT EITHER "A CITIZEN OF THE UNITED STATES," OR "WHO HA                                    | S DECLARED HIS INTENTION TO BECOME A CITIZEN OF THE UNITED STATES.")             |
| the undersigned, on the 15 day of J                                                                         | 4MC , 1970                                                                       |
|                                                                                                             | we claim 50 feet in a                                                            |
| Westerty direction and 1450                                                                                 | feet in a Easterly direction from                                                |
| the center of the discovery point, at which this notice                                                     | <b>J</b>                                                                         |
| 300 feet in width of the surface ground                                                                     | nds, on each side of the center of said claim. The                               |
| general course of the lode deposit and premises is from                                                     | m the West                                                                       |
| to the East                                                                                                 |                                                                                  |
| The claim is situated and located in the Co                                                                 | pper Basin Mining District, in                                                   |
| County in the State of Arizona, about                                                                       | 9 Miles                                                                          |
| in a Southwestely di                                                                                        | irection from Prescott, Arizona                                                  |
| In Sections 284                                                                                             | 29                                                                               |
|                                                                                                             | G&SR. B&M.                                                                       |
|                                                                                                             |                                                                                  |
| The surface boundaries of the claim are marked                                                              | d upon the ground as follows:                                                    |
| Beginning at 2"x2" x d'Post Which                                                                           |                                                                                  |
| From the NORTHEAST Corner S                                                                                 |                                                                                  |
| at a point in a Westerty direction.                                                                         |                                                                                  |
| the discovery point (at which this notice is posted), be                                                    | eing in the center of the Westerly                                               |
| the discovery point (at which this house is posted), so                                                     |                                                                                  |
| end line of said claim; thence Northerly                                                                    | 300 feet to a 2"x 2"x4"                                                          |
| Post, being the North west                                                                                  |                                                                                  |
| thence Easterly 1500 feet to a 2                                                                            |                                                                                  |
| Northeast corner of said claim;                                                                             |                                                                                  |
| to a 2"x 2" x 4' Post at the center of the                                                                  |                                                                                  |
| thence Southerly 300 feet to a                                                                              | 2"x 2" x 4' Post being at the                                                    |
| South east corner of said claim; th                                                                         |                                                                                  |
| to a 2"x2"x4' Post at the                                                                                   |                                                                                  |
| thence Northerly 300 feet to                                                                                |                                                                                  |
| Dated and posted on the grounds this 15                                                                     |                                                                                  |
| Dated and posted on the grounds this                                                                        | Phelos Dodge Coro.                                                               |
|                                                                                                             | The ps Lodge Corp.                                                               |
| CAO FAA Witness                                                                                             | by Harry L. Goldings?                                                            |
| BOOK 613 PAGE 511 Witness                                                                                   | Eocatopiss /                                                                     |
|                                                                                                             | I hereby cortify that the within instance.                                       |
| STATE OF ARIZONA COUNTY OF COCHISE ss.                                                                      | I hereby certify that the within instrument was filed and recorded at request of |
| Witness my hand and Official Seal                                                                           | RECEIVED                                                                         |
| Fee \$1.00                                                                                                  | B. L. M. AZ STATE OFFICE                                                         |
| County Recorder                                                                                             | OCT 1 9 1979                                                                     |
| Deputy                                                                                                      | 10:00 A.M.                                                                       |
| Indexed   Photostat   Blotted   Compared                                                                    | Date                                                                             |
|                                                                                                             | Page                                                                             |
| Docket                                                                                                      | 2 110.                                                                           |

| The CEE BEE No. 23/ LODE MINING CLAIM is owned                    |
|-------------------------------------------------------------------|
| by Phelps Dodge Corporation, whose current mailing                |
| address is Highway 92, Bisbee, Arizona, 85603. The                |
| claim was located on JUNE 15, 1970 and is situated in             |
| $NE^{\frac{1}{2}}$ , Section $29 \text{ T}/2\frac{1}{2}NR3W$ and, |
| NWえ, Section 28 T RENR3W and,                                     |
|                                                                   |
|                                                                   |
| Gila and Salt River Base and Meridian, in the State of            |
| Arizona                                                           |