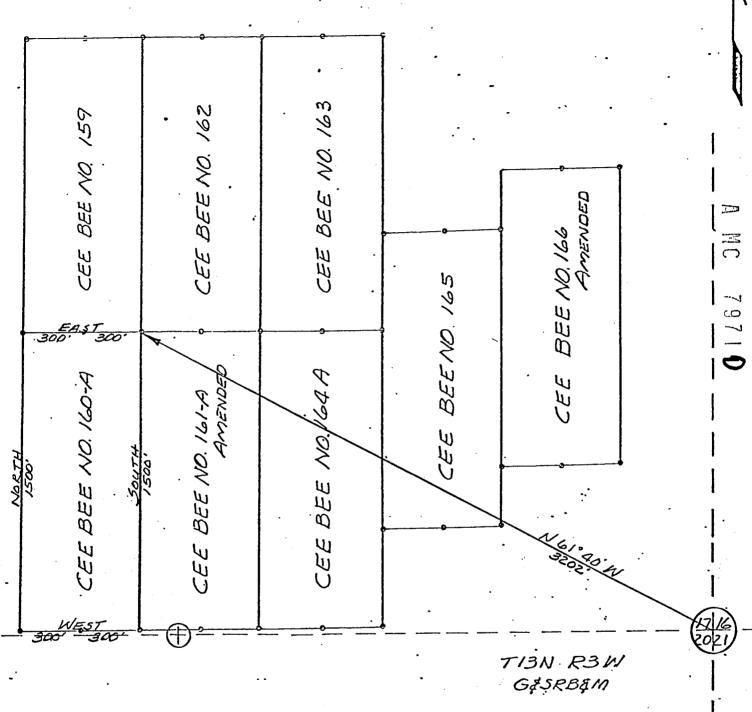

ose     | current          | maili   | .ng    |
| address is Highway 92 | , Bisbee, Ari     | zona, 85         | 603:    | The    |
| claim was located on  | SEPT. 15, 197     | <u>∕o</u> and is | s situa | ted in |
|                       | Section <u>//</u> |                  |         |        |
| <u> </u>              | Section           | _TF              | 2       | and,   |
| <u></u> 2,            | Section           |                  | 2       | and,   |
| <u></u> ,             | Section           | _TF              | ·,      |        |
| Gila and Salt River B | ase and Merid     | ian, in          | the St  | ate of |
| Arigona               |                   |                  |         |        |

RECEIVED

B. L. M. AZ STATE OFFICE

OCT 1 9 19/9

10:00 A.W. PHOENIX, ARIZONA



RECEIVED B. L. M. AZ STATE OFFICE

OCT 191379

10:00 A.M. PAULANG ARIZONA

PLAT OF

CEE BEE NO. 160-A

COPPER BASIN MINING DISTRICT

OATE

LODE MINING CLAIM

YAVAPAI COUNTY, ARIZONA

STATE OF AMACINA, County of Yavapai -- ss. on 1/12 17 A.D., Well-de County, Arizona. WITNESS my hand and official seal the day and year first above written.
NORMA R. MARQUART, County Recorder
By Cull Ethicles MUDIC AMENDED NOTICE OF LOCATION LODE MINING CLAIM NOTICE IS HEREBY GIVEN: That the Phelps Dodge Corporation, a New York Corporation, by its agent, Harry E. Metz, a citizen of the United States , the undersigned, in compliance with the Act of Congress, approved May 10, 1872, as amended, and the state and local laws, customs, and regulations, makes this amended location of the <u>Cee Bee No. 161-A</u> LO