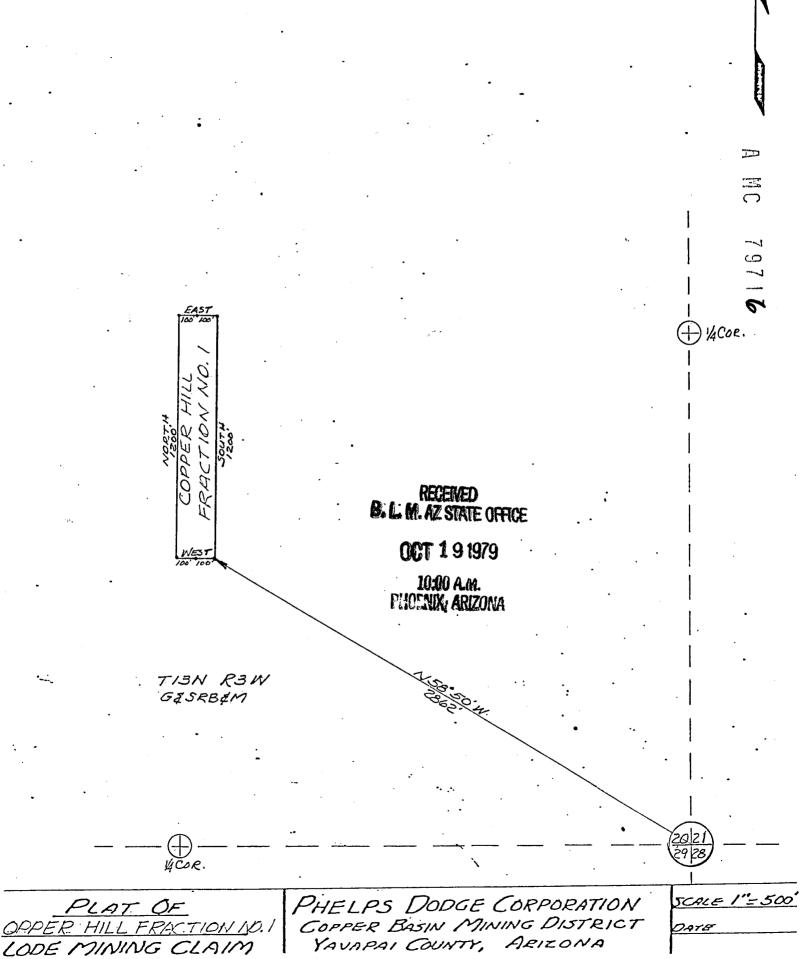

| STATE OF ARIZONA, County of Yavapai—ss.                    | 203 Rhelps Radge Care,                                                           |
|------------------------------------------------------------|----------------------------------------------------------------------------------|
| I do hereby certify that the within innt filed and !       | recorded at the request of M. 16/3 Official Records                              |
| Page 5/0 Records of Yavapai                                | County, Arizona.                                                                 |
| WITNESS my hand and official seal the day and year first a | NORMA R. MARQUARI, County Records                                                |
| INDEXED                                                    | By Benerly M. Hume: Deputy                                                       |
| · Oation of O                                              | Mining Massian                                                                   |
|                                                            | Mining Location                                                                  |
| TO ALL WHOM IT MAY CONCERN:                                | DE CLAIM                                                                         |
|                                                            | e Cee Bee No. 230                                                                |
| This Mining Claim, the name of which is the                | United States of America, and in which there are valu-                           |
|                                                            | acated for the purpose of exploration and purchase by                            |
|                                                            | Corp.                                                                            |
|                                                            | N                                                                                |
|                                                            | WHO HAS DECLARED HIS INTENTION TO BECOME A CITIZEN OF THE UNITED STATES.")       |
|                                                            | June , 1970                                                                      |
| The length of this claim is 1500 feet a                    | and we claim 50 feet in a                                                        |
| Westerty direction and 1450                                | feet in a Easterly direction from                                                |
| the center of the discovery point, at which this           | notice is posted, lengthwise of the claim together with                          |
| 500 feet in width of the surface                           | grounds, on each side of the center of said claim. The                           |
| general course of the lode deposit and premises is         | s from the West                                                                  |
| to the Last                                                | 7                                                                                |
| The claim is situated and located in the                   | Copper Basin Mining District, in                                                 |
| County in the State of Arizona, about                      | 9 Miles                                                                          |
| in a Southwestely                                          | direction from Prescott, Arizona                                                 |
| In Sections 28& 2                                          | 9                                                                                |
| T122 N, B3W,                                               | G&SR. B&M.                                                                       |
|                                                            |                                                                                  |
| The surface boundaries of the claim are ma                 | arked upon the ground as follows:                                                |
|                                                            | ch Bears S51°10'W 175 Feet                                                       |
|                                                            | Sec. 29 TIZEN, R3W, GESRBAM                                                      |
| at a point in a Westerty direct                            |                                                                                  |
| the discovery point (at which this notice is poster        | d), being in the center of the Westerly                                          |
|                                                            |                                                                                  |
| end line of said claim; thence Northeri                    | feet to a Z"x Z"x4'  corner of said claim;                                       |
| Post being the North wes                                   | corner of said claim;                                                            |
| thence Easterly 1500 feet to                               | a Z"X Z" X A' Post being at the                                                  |
| Northeast corner of said cla                               | aim; thence Southerly 300 feet                                                   |
| to a 2"x 2" x 4' Post at the center of the                 | he Easterly end of this claim;                                                   |
| thence Southerly 300 feet to                               | 2"X2"X4' Post haing at the                                                       |
| South east corner of said clair                            | m; thence Westerty 1500 feet                                                     |
| to a 2"x2"x4' Post                                         | the South west corner of said claim;                                             |
| thence Northerly 300 fee                                   |                                                                                  |
| Dated and posted on the grounds this                       |                                                                                  |
| Dated and posted on the grounds this                       |                                                                                  |
|                                                            | Phelps Dodge Corp.                                                               |
| CAC FAO William                                            | by Spanos !! (flit)                                                              |
| BOOK 613 PAGE 510 Witness                                  | Locators 5                                                                       |
|                                                            | I bouchy confirm that the state of                                               |
| STATE OF ARIZONA COUNTY OF COCHISE ss.                     | I hereby certify that the within instrument was filed and recorded at request of |
| Witness my hand and Official Seal                          | B. L. M. AZ STATE OFFICE                                                         |
| Fee \$1.00                                                 |                                                                                  |
| County Recorder                                            | OCT 1 9 1979                                                                     |
| Deputy                                                     | 10:00 A.M.                                                                       |
| Indexed   Photostat   Blotted   Compared                   | Date PHOFN'S ARKONA                                                              |
| Docket                                                     | Page No                                                                          |
| 1 DOCKEL                                                   | 140.                                                                             |

## SUPPLEMENT TO LOCATION NOTICE INFORMATION

The <u>OFF BEE NO. 230</u>—LODE MINING CLAIM is owned by Phelps Dodge Corporation, whose current mailing address is Highway 92, Bisbee, Arizona, 85603. The claim was located on <u>June 15/970</u> and is situated in <u>SE</u>%, Section <u>ZO T/22NR3W</u> and, <u>SW</u>%, Section <u>ZI T/22NR3W</u> and, <u>NE</u>%, Section <u>Z9 T/22NR3W</u> and, <u>NW</u>%, Section <u>Z9 T/22NR3W</u> and, <u>OFF</u>%, Section <u>Z9 T/22NR3W</u> and, <u>OFF</u>%, Section <u>Z9 T/22NR3W</u> and, <u>OFF</u>%, Section <u>Z9 T/22NR3W</u>.