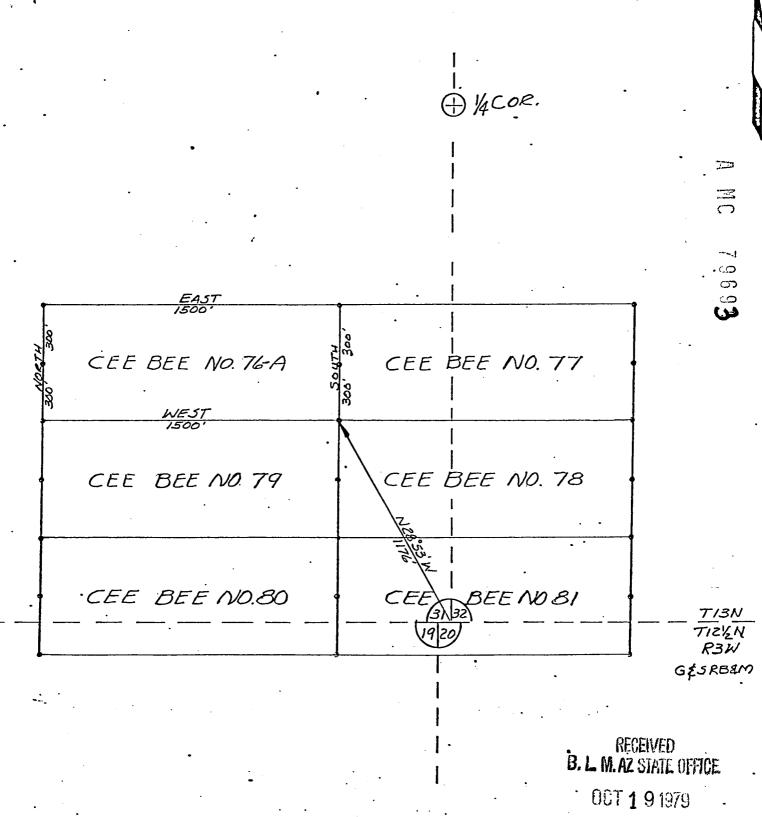

RECENTED

B. L. M. AZ STATE OFFICE

OCT 1 9 1979

10:00 A.M.
PHOENIN, APRIZONA

| EAST                     |                 |
|--------------------------|-----------------|
| CEE BEE NO. 229          | CEE BEE NO. 230 |
| 1506.<br>CEE BEE NO. 232 | CEE BEE NO. 231 |
| CEE BEE NO. 233.         | CEE BEE NO. 234 |
| CEE BEE NO. 236          | CEE BEE NO. 235 |
| CEE BEE NO. 237          | CEE BEE NO. 238 |

PLAT OF CEE BEE NO. 229 LODE MINING CLAIM PHELPS DODGE CORPORATION COPPER BASIN MINING DISTRICT YAVAPAI COUNTY, ARIZONA

GESRBEAN M. AZ STATE OFFICE

OCT 1 9 1979

**10:00** A.M. Phoenix: Arizona

SCALE 1"= 500