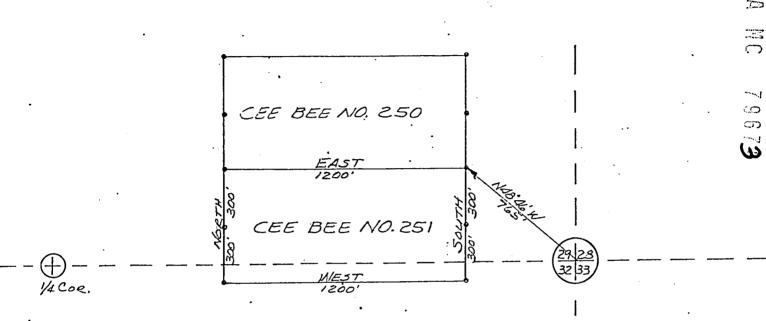

P

| The <u>CEE BEE NO.</u> Z | Z9LODE             | ииіис с  | CLAIM is       | owned    |
|--------------------------|--------------------|----------|----------------|----------|
| by Phelps Dodge Corp     | poration, who      | se curi  | ent mai        | ling     |
| address is Highway       | 92, Bisbee, A      | rizona,  | 85603 <i>:</i> | The      |
| olaim was located or     | 1 June 15,         | 1970 and | l is situ      | uated in |
| SE:                      | k, Section _2      | T/Z      | 5NR314         | - and,   |
|                          | , Section <u>2</u> |          |                |          |
|                          | , Section _        | T        | R              | and,     |
|                          | ኢ, Section _       |          |                | _,       |
| Gila and Salt River      | Base and Mer       | cidian,  | in the         | State or |
| Arizona.                 | •,                 |          |                |          |

RECENTED

B. L. M. AZ STATE OFFICE

OCT 1 9 1979

10:00 A.M.
PHOENIN, APRIZONA

| EAST                     |                 |
|--------------------------|-----------------|
| CEE BEE NO. 229          | CEE BEE NO. 230 |
| 1506.<br>CEE BEE NO. 232 | CEE BEE NO. 231 |
| CEE BEE NO. 233.         | CEE BEE NO. 234 |
| CEE BEE NO. 236          | CEE BEE NO. 235 |
| CEE BEE NO. 237          | CEE BEE NO. 238 |

PLAT OF CEE BEE NO. 229 LODE MINING CLAIM PHELPS DODGE CORPORATION COPPER BASIN MINING DISTRICT YAVAPAI COUNTY, ARIZONA

GESRBEAN M. AZ STATE OFFICE

OCT 1 9 1979

**10:00** A.M. Phoenix: Arizona

SCALE 1"= 500