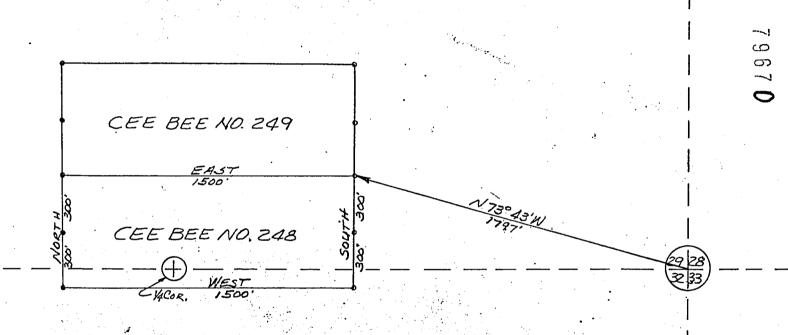

RECENTED

B. L. M. AZ STATE OFFICE

OCT 1 9 1979

10:00 A.M.
PHOENIN, APRIZONA

| EAST                     |                 |
|--------------------------|-----------------|
| CEE BEE NO. 229          | CEE BEE NO. 230 |
| 1506.<br>CEE BEE NO. 232 | CEE BEE NO. 231 |
| CEE BEE NO. 233.         | CEE BEE NO. 234 |
| CEE BEE NO. 236          | CEE BEE NO. 235 |
| CEE BEE NO. 237          | CEE BEE NO. 238 |

PLAT OF CEE BEE NO. 229 LODE MINING CLAIM PHELPS DODGE CORPORATION COPPER BASIN MINING DISTRICT YAVAPAI COUNTY, ARIZONA

GESRBEAN M. AZ STATE OFFICE

OCT 1 9 1979

**10:00** A.M. Phoenix: Arizona

SCALE 1"= 500