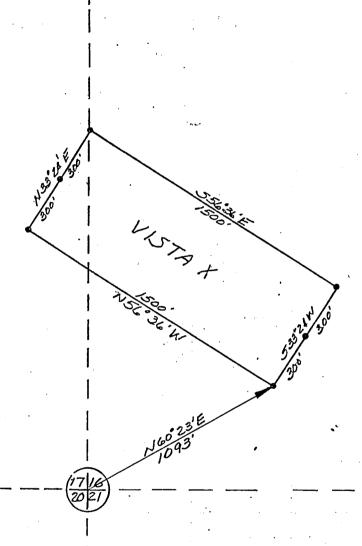

| MINING   | CLAIM is  | owned    |
|-----------------------|--------------|----------|-----------|----------|
| by Phelps Dodge Corpo | ration, wh   | nose cur | rent mail | ing      |
| address is Highway 92 | , Bisbee,    | Arizona  | , 85603:  | The      |
| claim was located on  | Nov. 13, 197 | 25 an    | d is situ | ated in  |
| SE 3,                 | Section _    | 17 T/    | 3N R 3 W/ | and,     |
| 5W 7,                 | Section _    | 16 T/3   | N R3W     | and,     |
| <u> </u>              | Section _    | T        | R         | and,     |
| <u> </u>              | Section _    | T        | R         | _,       |
| Gila and Salt River B | ase and Me   | eridian, | in the S  | state of |
| Arizona.              |              |          |           |          |







B. L. M. AZ STATE DIFFICE

OCT 1 9 1979 TIBN RBW GASRBAM 10:00 AM,

CHOOK IN ANY ANY

VISTA X LODE MINING CLAIM

PHELPS DODGE CORPORATION SCALE: 1"=500" COPPER BASIN MINING DISTRICT DATE YAVAPAI COUNTY, ARIZONA

| NOTICE IS MEREBI GIVEN!                                                                                                                                                    |
|----------------------------------------------------------------------------------------------------------------------------------------------------------------------------|
| That R. R. Ritter in compliance with the Act of Congress, approved May 10, 1872, as amended, and the state and local laws quetoms                                          |
| Congress, approved May 10, 1872, as amended, and the state